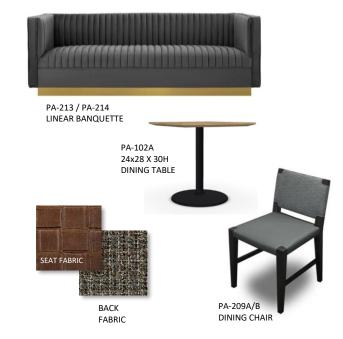

Homewood Suites Phillips Partnership Louisville, KY Hospitality Design: a new build project, custom design while maintaining brand standard requirements. Fully managed project from concept to now currently in the stage of construction administration.

#### **Homewood Suites Phillips Partnership**

Louisville, KY

Hospitality Design: a new build project, custom design while maintaining brand standard requirements. Fully managed project from concept to now currently in the stage of construction administration.

PA-207 SEAT

PA-106

**COMMUNITY TABLE** 

PA-104A - 36x36 DINING TABLE & PA-105A - 30x32 DINING TABLE

Homewood Suites
Phillips Partnership
Louisville, KY

Hospitality Design: a new build project, custom design while maintaining brand standard requirements. Fully managed project from concept to now currently in the stage of construction administration.

### **Homewood Suites Phillips Partnership**

Louisville, KY

Hospitality Design: a new build project, custom design while maintaining brand standard requirements. Fully managed project from concept to now currently in the stage of construction administration.