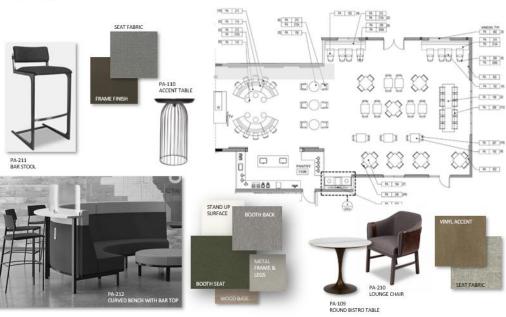

Homewood Suites Phillips Partnership Louisville, KY Hospitality Design: a new build project, custom design while maintaining brand standard requirements. Fully managed project from concept to now currently in the stage of construction administration.

#### **Homewood Suites Phillips Partnership**

Louisville, KY

Hospitality Design: a new build project, custom design while maintaining brand standard requirements. Fully managed project from concept to now currently in the stage of construction administration.

PA-207 SEAT

PA-106

**COMMUNITY TABLE** 

PA-104A - 36x36 DINING TABLE & PA-105A - 30x32 DINING TABLE

Homewood Suites
Phillips Partnership
Louisville, KY

Hospitality Design: a new build project, custom design while maintaining brand standard requirements. Fully managed project from concept to now currently in the stage of construction administration.

### **Homewood Suites Phillips Partnership**

Louisville, KY

Hospitality Design: a new build project, custom design while maintaining brand standard requirements. Fully managed project from concept to now currently in the stage of construction administration.