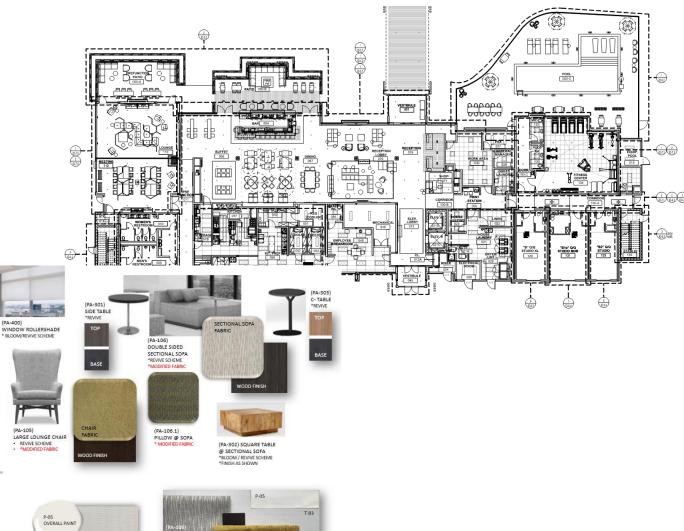

#### **Hilton Garden Inn Phillips Partnership**

Florence, KY

Hospitality Design: a new build project, modified prototypical brand standard design. Fully managed project from concept to now currently in the stage of construction administration.

#### Hilton Garden Inn Phillips Partnership

Florence, KY

Hospitality Design: a new build project, modified prototypical brand standard design. Fully managed project from concept to now currently in the stage of construction administration.