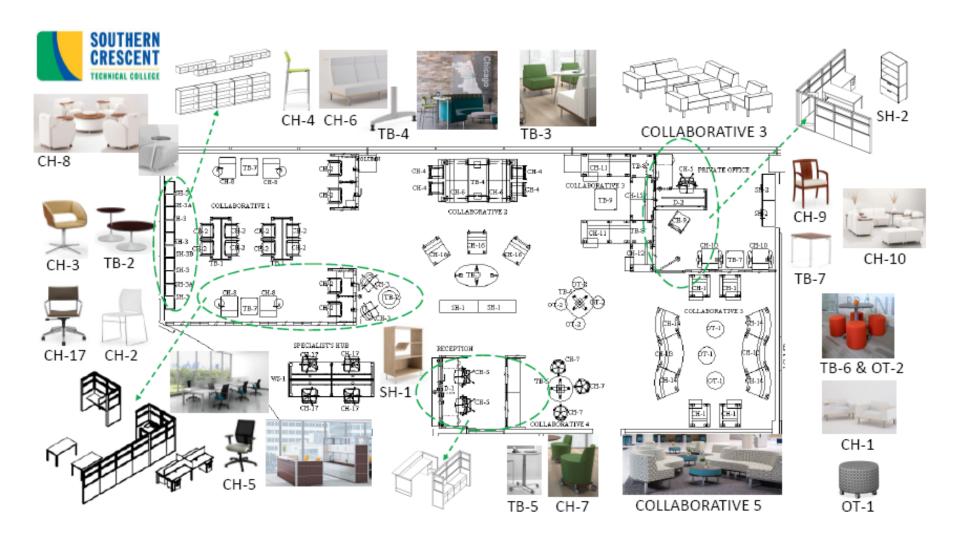

#### **Southern Crescent Tech** Atlanta, Georgia

High Ed FF&E Design: used existing CAD documents to import into 2020 Designer dealer, and client meeting sketches/notes to select furniture using variety of manufactures. Provided a furniture selected tagged presentation & plan, BOM/State of GA contract pricing, requested AIS specifications, and 3D/renderings.