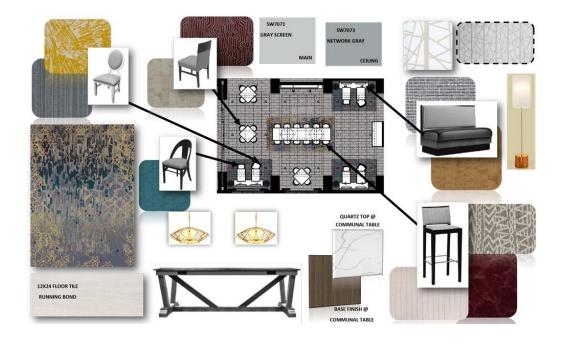

PA-207 SEAT

PA-106

**COMMUNITY TABLE** 

PA-104A - 36x36 DINING TABLE & PA-105A - 30x32 DINING TABLE

Homewood Suites
Phillips Partnership
Louisville, KY

Hospitality Design: a new build project, custom design while maintaining brand standard requirements. Fully managed project from concept to now currently in the stage of construction administration.