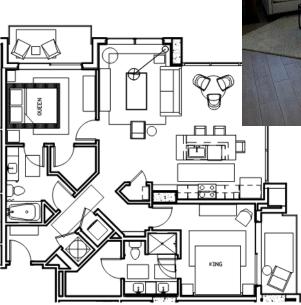

PA-207 SEAT

PA-106

**COMMUNITY TABLE** 

PA-104A - 36x36 DINING TABLE & PA-105A - 30x32 DINING TABLE

Homewood Suites
Phillips Partnership
Louisville, KY

Hospitality Design: a new build project, custom design while maintaining brand standard requirements. Fully managed project from concept to now currently in the stage of construction administration.