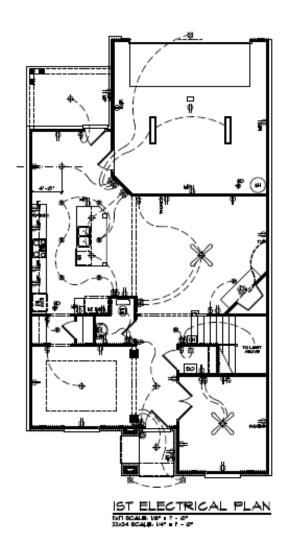

#### Acadia Homes & Neighborhoods Norcross, Georgia

Single Family Residence Kitchen Renovation: FF&E and Finish Specifications, and construction installation.

**Acadia Homes & Neighborhoods** Smyrna, Georgia Single Family Residence Kitchen New Construction: FF&E and Finish Specifications, and construction installation.