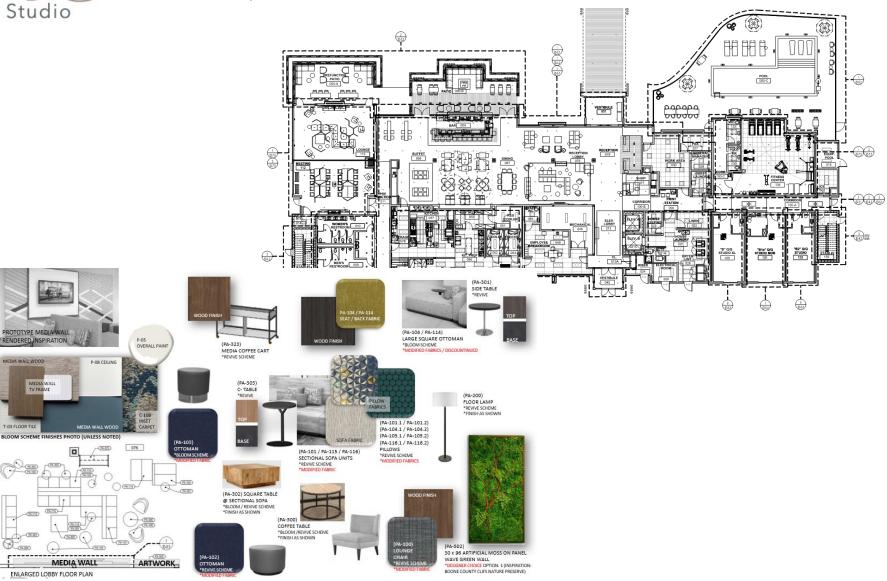

#### **Hilton Garden Inn Phillips Partnership**

Florence, KY

Hospitality Design: a new build project, modified prototypical brand standard design. Fully managed project from concept to now currently in the stage of construction administration.

#### Hilton Garden Inn Phillips Partnership

Florence, KY

Hospitality Design: a new build project, modified prototypical brand standard design. Fully managed project from concept to now currently in the stage of construction administration.

54 x 36 - WRAPPED CANVAS ARTWORK @ FOCAL WALL \*DESIGNER CHOICE (INSPIRATION: TURFWAY PARK)

(PA-200)

FLOOR LAMP \*REVIVE SCHEME