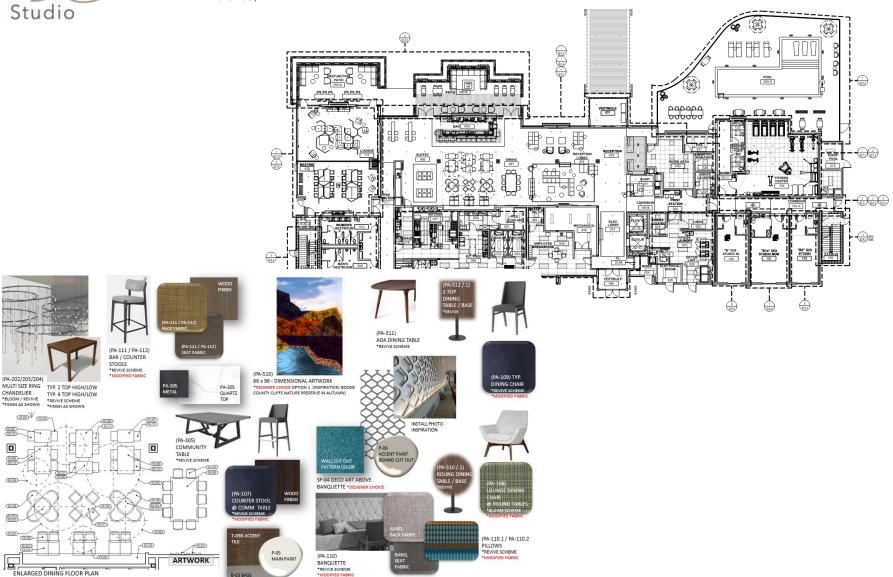

#### **Hilton Garden Inn Phillips Partnership**

Florence, KY

Hospitality Design: a new build project, modified prototypical brand standard design. Fully managed project from concept to now currently in the stage of construction administration.

#### Hilton Garden Inn Phillips Partnership

Florence, KY

Hospitality Design: a new build project, modified prototypical brand standard design. Fully managed project from concept to now currently in the stage of construction administration.