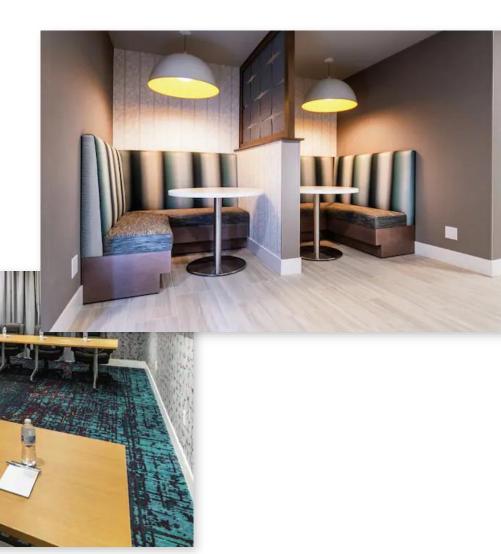

PA-207 SEAT

PA-106

**COMMUNITY TABLE** 

PA-104A - 36x36 DINING TABLE & PA-105A - 30x32 DINING TABLE

Homewood Suites
Phillips Partnership
Louisville, KY

Hospitality Design: a new build project, custom design while maintaining brand standard requirements. Fully managed project from concept to now currently in the stage of construction administration.