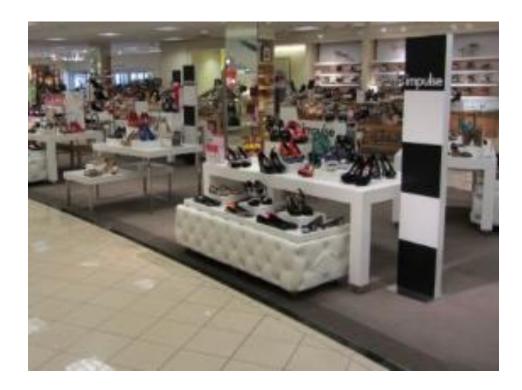

#### Macy's Memorial City Mall Houston, Texas

PROJECT DESCRIPTION

Retail Renovation: expanded Women's Shoes; Relocated Accessories, Handbags and Women's Wear; New Carpets and Hard Flooring; T-Wall Eliminated, Light Revisions, Expand Luggage and Reduced Home. Services provided include: Full survey of affected areas, Merchandise plans, Lighting and Electrical Plans, Floor Covering Plans, Wall Types and Details, Elevations / Selection and Details, Color Materials Specifications and Sample Books.