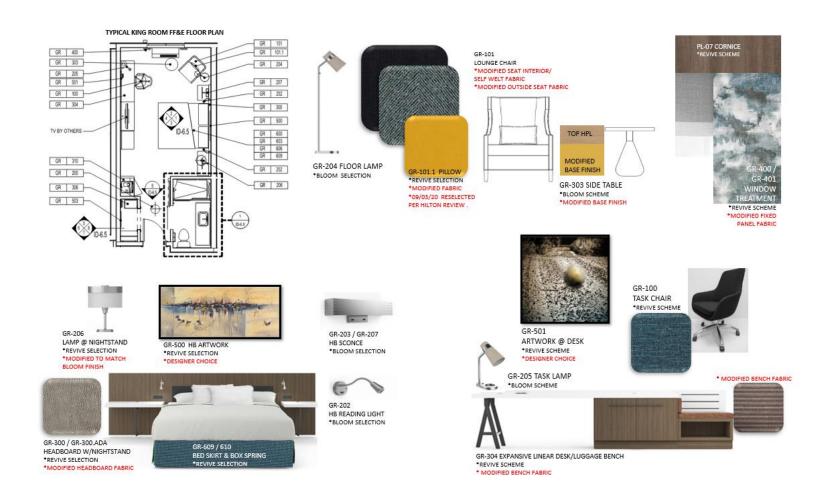

#### **Hilton Garden Inn Phillips Partnership**

Florence, KY

Hospitality Design: a new build project, modified prototypical brand standard design. Fully managed project from concept to now currently in the stage of construction administration.

#### Hilton Garden Inn Phillips Partnership

Florence, KY

Hospitality Design: a new build project, modified prototypical brand standard design. Fully managed project from concept to now currently in the stage of construction administration.