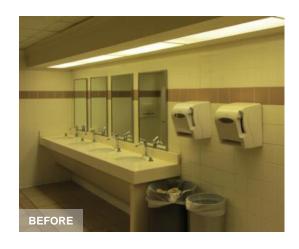

#### Macy's Lenox Square Atlanta, Georgia

Retail Renovation: expanded Women's Shoes, multiple department relocations, replaced all dated flooring, ceilings, fitting room complexes, and ADA upgrades. Services provided include: Full survey of affected areas, Merchandise plans, Ceiling profile and configurations, Demolition Plans, Fixture specifications, Door schedule, Partition Plans, Power and Signal Plans, Coordinated Architecture and Engineering Plans, Floor Covering Plans, Wall Types and Details, Elevations / Selection and Details, Color Materials Specifications and Sample Books.

#### Macy's Memorial City Mall Houston, Texas

PROJECT DESCRIPTION

Retail Renovation: expanded Women's Shoes; Relocated Accessories, Handbags and Women's Wear; New Carpets and Hard Flooring; T-Wall Eliminated, Light Revisions, Expand Luggage and Reduced Home. Services provided include: Full survey of affected areas, Merchandise plans, Lighting and Electrical Plans, Floor Covering Plans, Wall Types and Details, Elevations / Selection and Details, Color Materials Specifications and Sample Books.