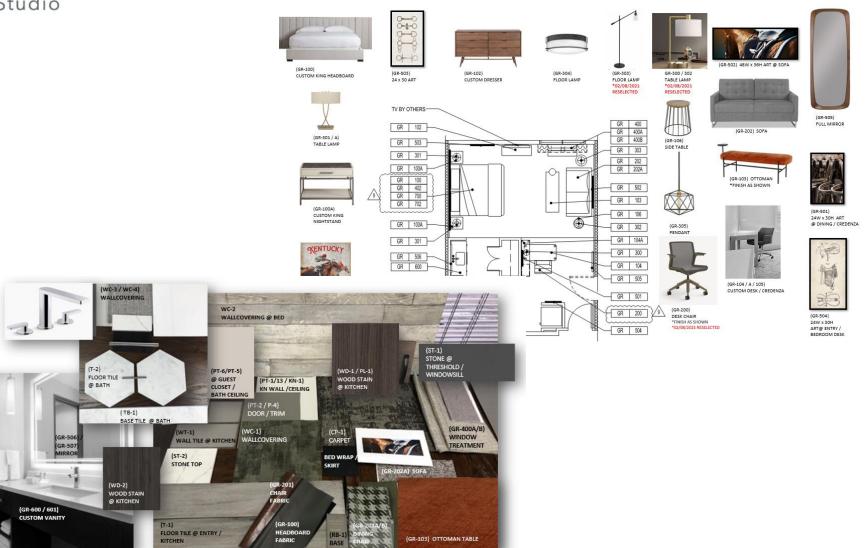

Homewood Suites Phillips Partnership Louisville, KY Hospitality Design: a new build project, custom design while maintaining brand standard requirements. Fully managed project from concept to now currently in the stage of construction administration.

#### **Homewood Suites Phillips Partnership**

Louisville, KY

Hospitality Design: a new build project, custom design while maintaining brand standard requirements. Fully managed project from concept to now currently in the stage of construction administration.

PA-207 SEAT

PA-106

**COMMUNITY TABLE** 

PA-104A - 36x36 DINING TABLE & PA-105A - 30x32 DINING TABLE

Homewood Suites
Phillips Partnership
Louisville, KY

Hospitality Design: a new build project, custom design while maintaining brand standard requirements. Fully managed project from concept to now currently in the stage of construction administration.

### **Homewood Suites Phillips Partnership**

Louisville, KY

Hospitality Design: a new build project, custom design while maintaining brand standard requirements. Fully managed project from concept to now currently in the stage of construction administration.