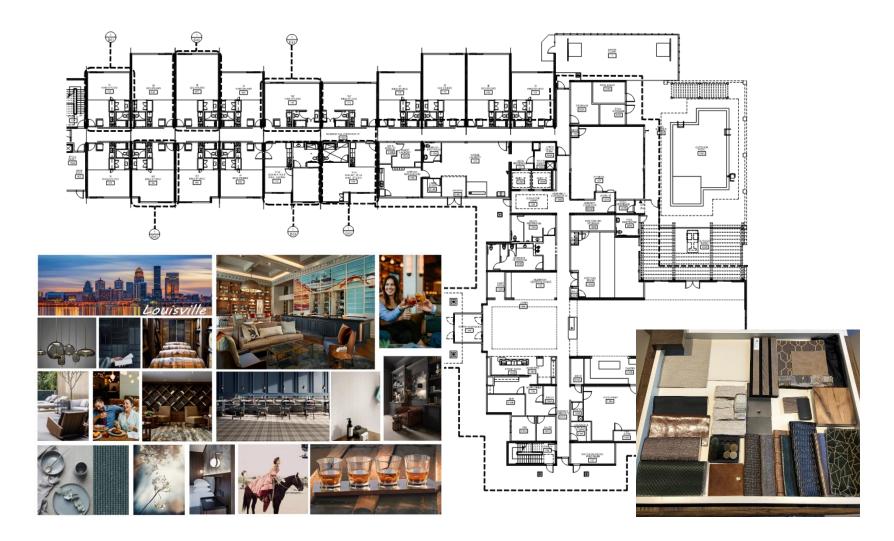

Homewood Suites Phillips Partnership Louisville, KY Hospitality Design: a new build project, custom design while maintaining brand standard requirements. Fully managed project from concept to now currently in the stage of construction administration.

#### **Homewood Suites Phillips Partnership**

Louisville, KY

Hospitality Design: a new build project, custom design while maintaining brand standard requirements. Fully managed project from concept to now currently in the stage of construction administration.

PA-207 SEAT

PA-106

**COMMUNITY TABLE** 

PA-104A - 36x36 DINING TABLE & PA-105A - 30x32 DINING TABLE

Homewood Suites
Phillips Partnership
Louisville, KY

Hospitality Design: a new build project, custom design while maintaining brand standard requirements. Fully managed project from concept to now currently in the stage of construction administration.

### **Homewood Suites Phillips Partnership**

Louisville, KY

Hospitality Design: a new build project, custom design while maintaining brand standard requirements. Fully managed project from concept to now currently in the stage of construction administration.