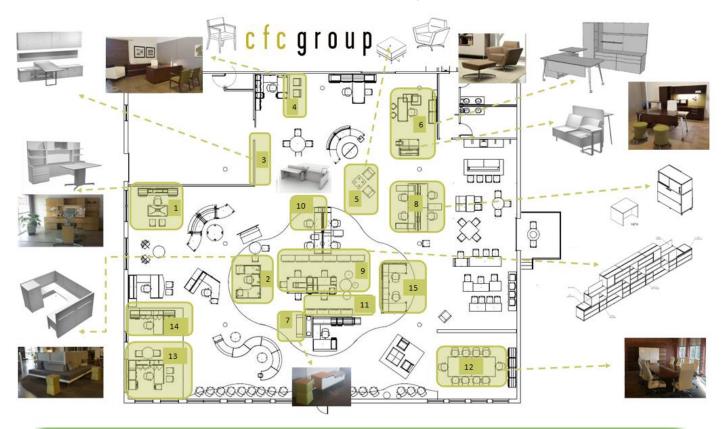

# **CFC Group Showroom** Atlanta, Georgia

Commercial Showroom FF&E Design: worked with the CFC Group team and manufactures to continue to update the showroom floor with aesthetically pleasing product. Provided updated CAD & 2020 Designer plans for A+D Higher Education and Hospitality projects. Project management included finishes, specifications, purchase orders, receiving, overseeing installation, and maintaining inventory.